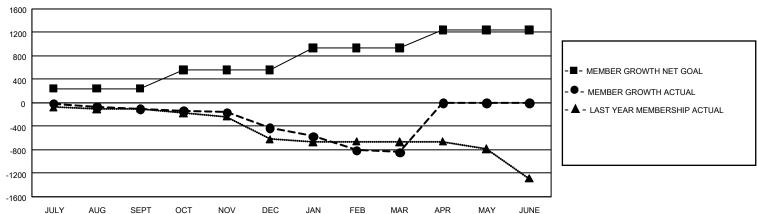

## GOALS AND ACTUAL MEMBERS CUMULATIVE

| DROPPED CLUBS: 30                 |       | 360 CLUBS OF 1,102 ADDED 1 OR<br>MORE NEW MEMBERS | GENDER DISTRIBUTION  MALE 18,457 (68.66%) |                 |       |
|-----------------------------------|-------|---------------------------------------------------|-------------------------------------------|-----------------|-------|
|                                   |       |                                                   | FEMALE                                    | 8,425 (31.34%)  |       |
| DROPPED MEMBERS                   |       |                                                   | I LIMALL                                  | 0,423 (31.3470) |       |
| DECEASED                          | 455   | CLICK HERE FOR CLIMIN ATIVE                       | TOTAL FAMILY UNIT MEMBERS                 |                 | 5,444 |
| CLUB CANCELLED 250<br>OTHER 1,390 |       | CLICK HERE FOR CUMULATIVE  MEMBERSHIP DATA        | FAMILY MEMBERS PAYING HALF DUES           |                 |       |
|                                   |       |                                                   |                                           |                 | 2,797 |
| TOTAL                             | 2,095 |                                                   |                                           |                 |       |

## GMT Constitutional Area 1, Group D

REPORT DOES NOT INCLUDE CLUBS IN UNDISTRICTED AREAS.

| Clubs         |               |             |               | Members               |                        |                         |                                                    |  |
|---------------|---------------|-------------|---------------|-----------------------|------------------------|-------------------------|----------------------------------------------------|--|
|               | RESULTS FOR   | R 2020-2021 |               | RESULTS FOR 2020-2021 |                        |                         |                                                    |  |
| QUARTER       | NEW CLUB GOAL | NEW CLUBS   | DROPPED CLUBS | QUARTER MEM           | BER GROWTH NET<br>GOAL | MEMBER GROWTH<br>ACTUAL | DROPPED<br>MEMBERS ACTUAL<br>(including transfers) |  |
| JULY/AUG/SEPT | 18            | 3           | 6             | JULY/AUG/SEPT         | 241                    | 533                     | 573                                                |  |
| OCT/NOV/DEC   | 30            | 6           | 5             | OCT/NOV/DEC           | 318                    | 578                     | 853                                                |  |
| JAN/FEB/MAR   | 36            | 0           | 19            | JAN/FEB/MAR           | 373                    | 295                     | 669                                                |  |
| APR/MAY/JUNE  | 39            | 0           | 0             | APR/MAY/JUNE          | 312                    | 0                       | 0                                                  |  |