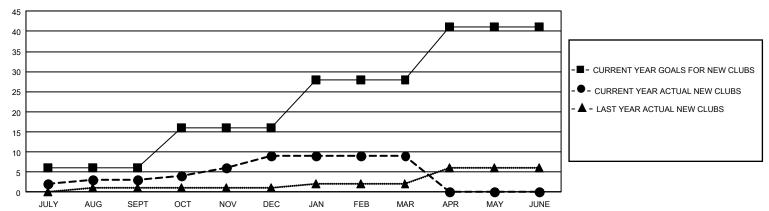

## GOALS AND ACTUAL NEW CLUBS CUMULATIVE

## GMT Constitutional Area 1, Group D

REPORT DOES NOT INCLUDE CLUBS IN UNDISTRICTED AREAS.

| Clubs         |               |             |               | Members               |                        |                         |                                                    |  |
|---------------|---------------|-------------|---------------|-----------------------|------------------------|-------------------------|----------------------------------------------------|--|
|               | RESULTS FOR   | R 2020-2021 |               | RESULTS FOR 2020-2021 |                        |                         |                                                    |  |
| QUARTER       | NEW CLUB GOAL | NEW CLUBS   | DROPPED CLUBS | QUARTER MEM           | BER GROWTH NET<br>GOAL | MEMBER GROWTH<br>ACTUAL | DROPPED<br>MEMBERS ACTUAL<br>(including transfers) |  |
| JULY/AUG/SEPT | 18            | 3           | 6             | JULY/AUG/SEPT         | 241                    | 533                     | 573                                                |  |
| OCT/NOV/DEC   | 30            | 6           | 5             | OCT/NOV/DEC           | 318                    | 578                     | 853                                                |  |
| JAN/FEB/MAR   | 36            | 0           | 19            | JAN/FEB/MAR           | 373                    | 295                     | 669                                                |  |
| APR/MAY/JUNE  | 39            | 0           | 0             | APR/MAY/JUNE          | 312                    | 0                       | 0                                                  |  |